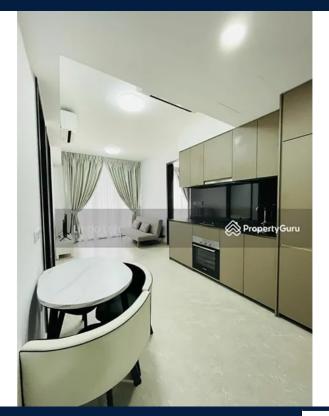

#### **PARK COLONIAL**

Partially furnished, 2 bedroom, 2 bathroom Condominium for Rent. Completion in 2022, this high floor corner unit. Others: leasehold 99, park / greenery view This property is currently vacant and ready to move in. Located in Singapore's district D13 near Macpherson, Potong Pasir in the area Central East (Central region).

#### **INTERIOR FACILITIES**

Air-Conditioning Balcony

### **OTHER INTERIOR FEATURES**

Dryer Fridge

Intercom Oven / Microwave